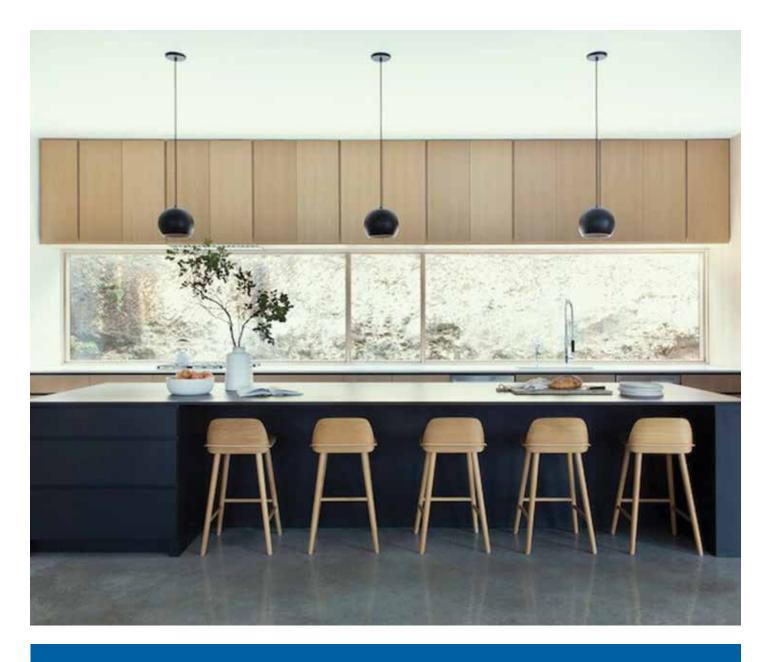

### SOLASTA

COLLECTION BY STEVENSWOOD®

mirror mirror on the wall.

Solasta is the latest high-gloss finish that provides a futuristic, yet chic, finish option, and a new way to add both flair and durability to designs.

While some projects may call for dramatic high-gloss surfaces, the opportunity and benefit exist to combine Solasta with a realistic woodgrain from our Timber Collection or super matte from our Vanish Collection.

The collaborative design opportunities are endless so mix and match and let the fun begin.