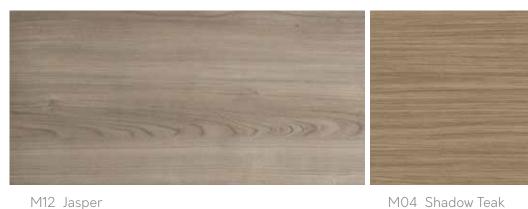

#### Dura-Lam

COLLECTION BY STEVENSWOOD®

High Performance, High Impact TFL

The first ever high-performance resin system combined with state-of-the-art lamination provides a TFL that can be laminated to Plywood, Particle Board and MDF! Laminating TFL to plywood provides huge savings when compared to HPL on plywood and gives the A&D community the product they need to stay on budget! Laminate Dura-Lam to particleboard and you have a panel that has higher impact rating than High Pressure Laminate!

Be confident in choosing Dura-Lam...The cost savings and durability are unmatched.

M01 White

M02 Folkstone Grey

M06 Cannella Rustik

M07 Natural Elm

M08 Grey Echo

M09 Morning Fog

M12 Jasper