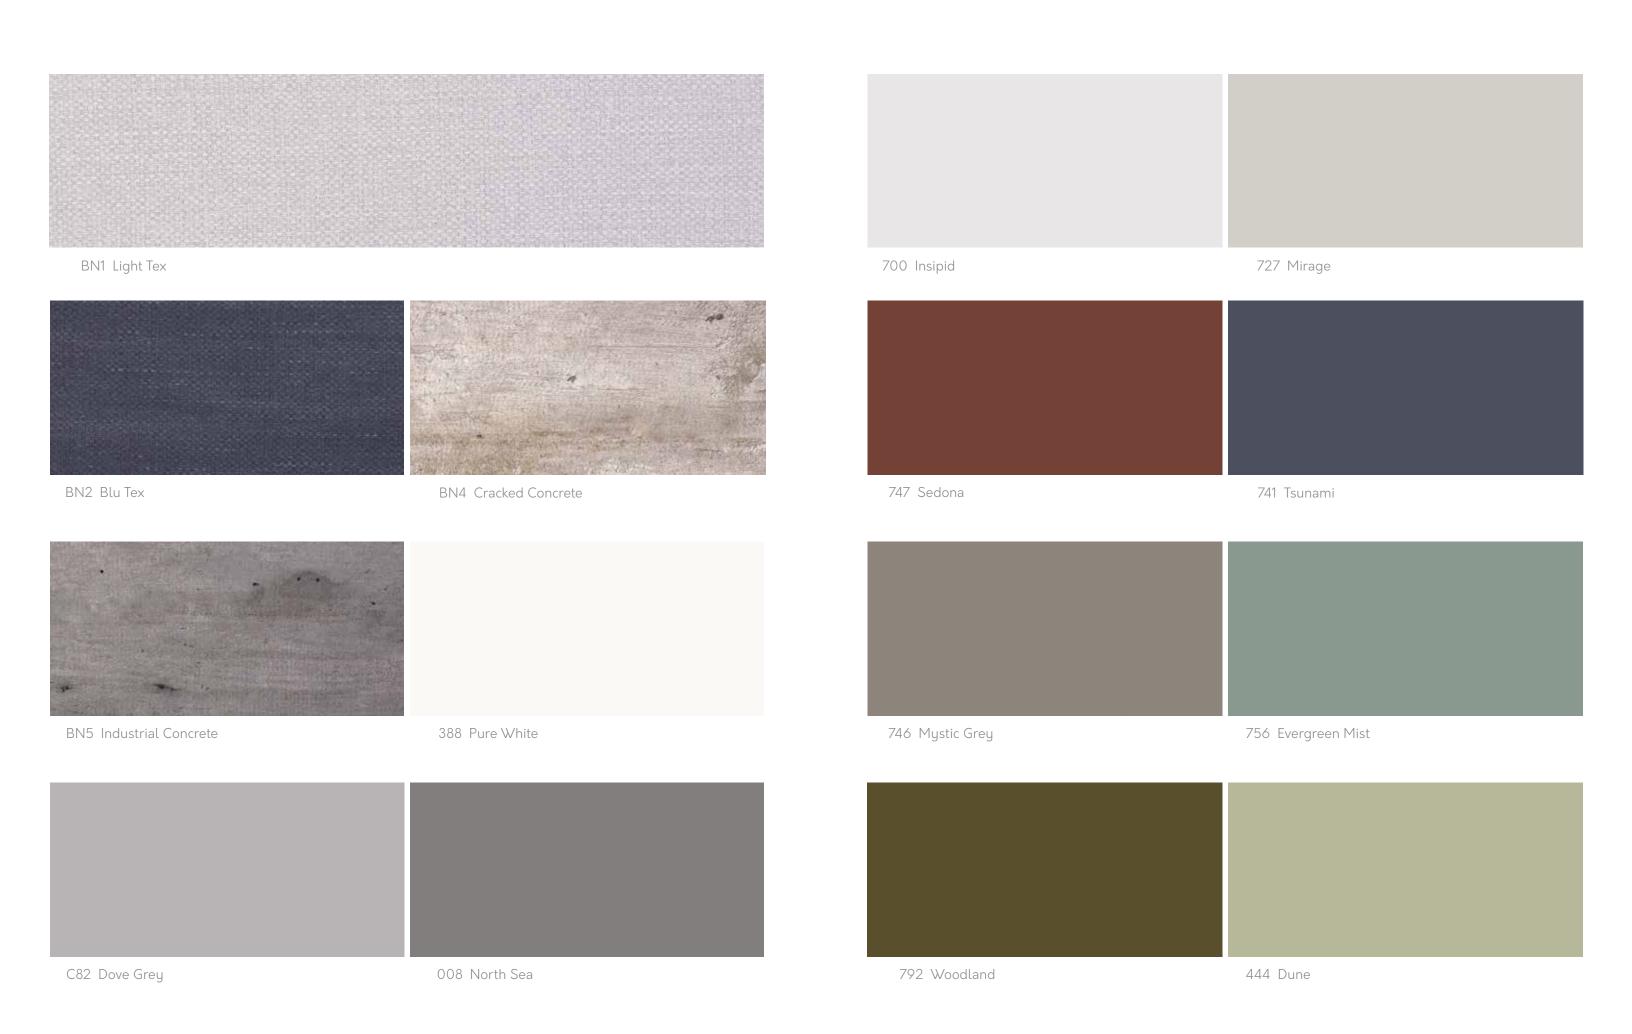

#### Dura-Lam

COLLECTION BY STEVENSWOOD®

High Performance, High Impact TFL

The first ever high-performance resin system combined with state-of-the-art lamination provides a TFL that can be laminated to Plywood, Particle Board and MDF! Laminating TFL to plywood provides huge savings when compared to HPL on plywood and gives the A&D community the product they need to stay on budget! Laminate Dura-Lam to particleboard and you have a panel that has higher impact rating than High Pressure Laminate!

Be confident in choosing Dura-Lam...The cost savings and durability are unmatched.

M01 White

M02 Folkstone Grey

M06 Cannella Rustik

M07 Natural Elm

M08 Grey Echo

M09 Morning Fog

M12 Jasper