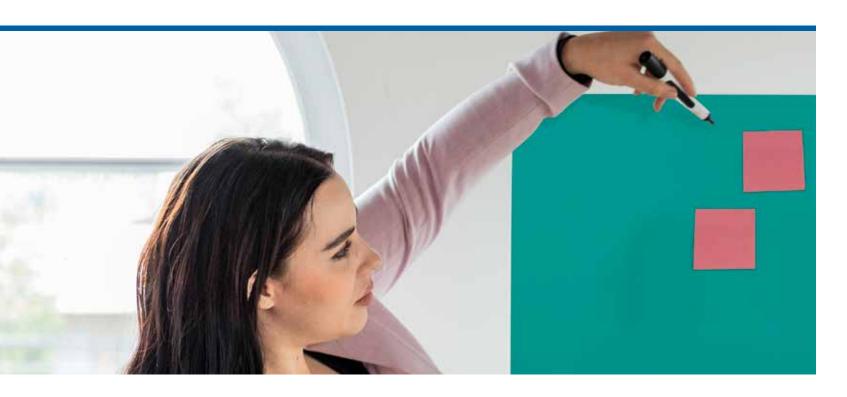

### DELERE COLLECTION BY STEVENSWOOD®

Surfaces made to impress.

Delere is a write-on, wipe-off product that provides a custom and durable solution for collaboration and information sharing. Made in the USA, Delere is crafted with high-quality materials that ensure longevity.

This innovative product is perfect for conference rooms, classrooms, hospital rooms and more. With its versatile and practical design, Delere is available in a variety of colors, making it an ideal and aesthetic solution for any environment.