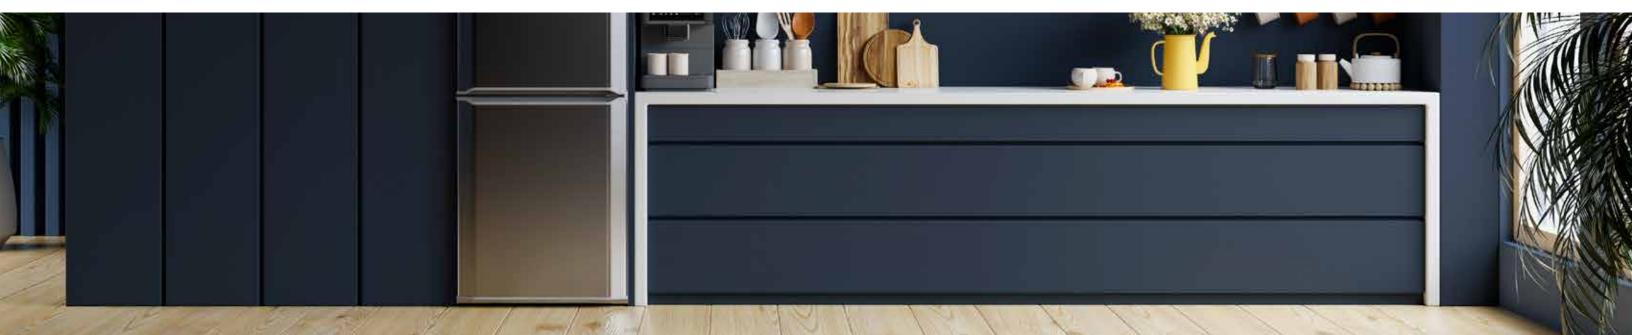

# Vanish Collection by Stevenswood\*

Surfaces designed to Stay clean.

The Vanish Collection is the ultimate Super-Matte, Anti-Fingerprint surface solution for all your design needs. Having greater impact resistance than high pressure laminate, Vanish is the perfect choice for kitchen environments and other high use areas.

Combine Vanish with a realistic woodgrain from our Timber Collection or high gloss from our Solasta Collection. The collaborative design opportunities are endless so mix and match and let the fun begin.

Made in the USA with the highest quality materials, Vanish is designed to withstand the toughest high-wear environments without sacrificing style or functionality.