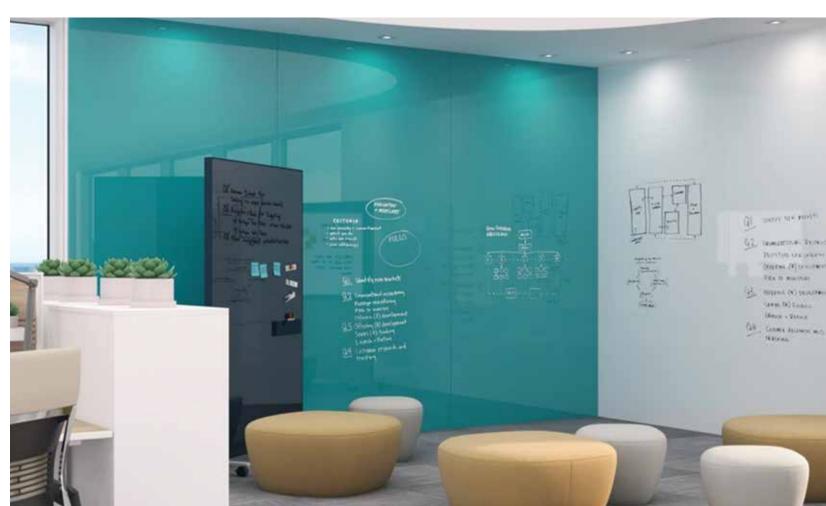

### DELERE COLLECTION BY STEVENSWOOD®

Surfaces made to impress.

Delere is a write-on, wipe-off product that provides a custom and durable solution for collaboration and information sharing. Made in the USA, Delere is crafted with high-quality materials that ensure longevity.

This innovative product is perfect for conference rooms, classrooms, hospital rooms and more. With its versatile and practical design, Delere is available in a variety of colors, making it an ideal and aesthetic solution for any environment.