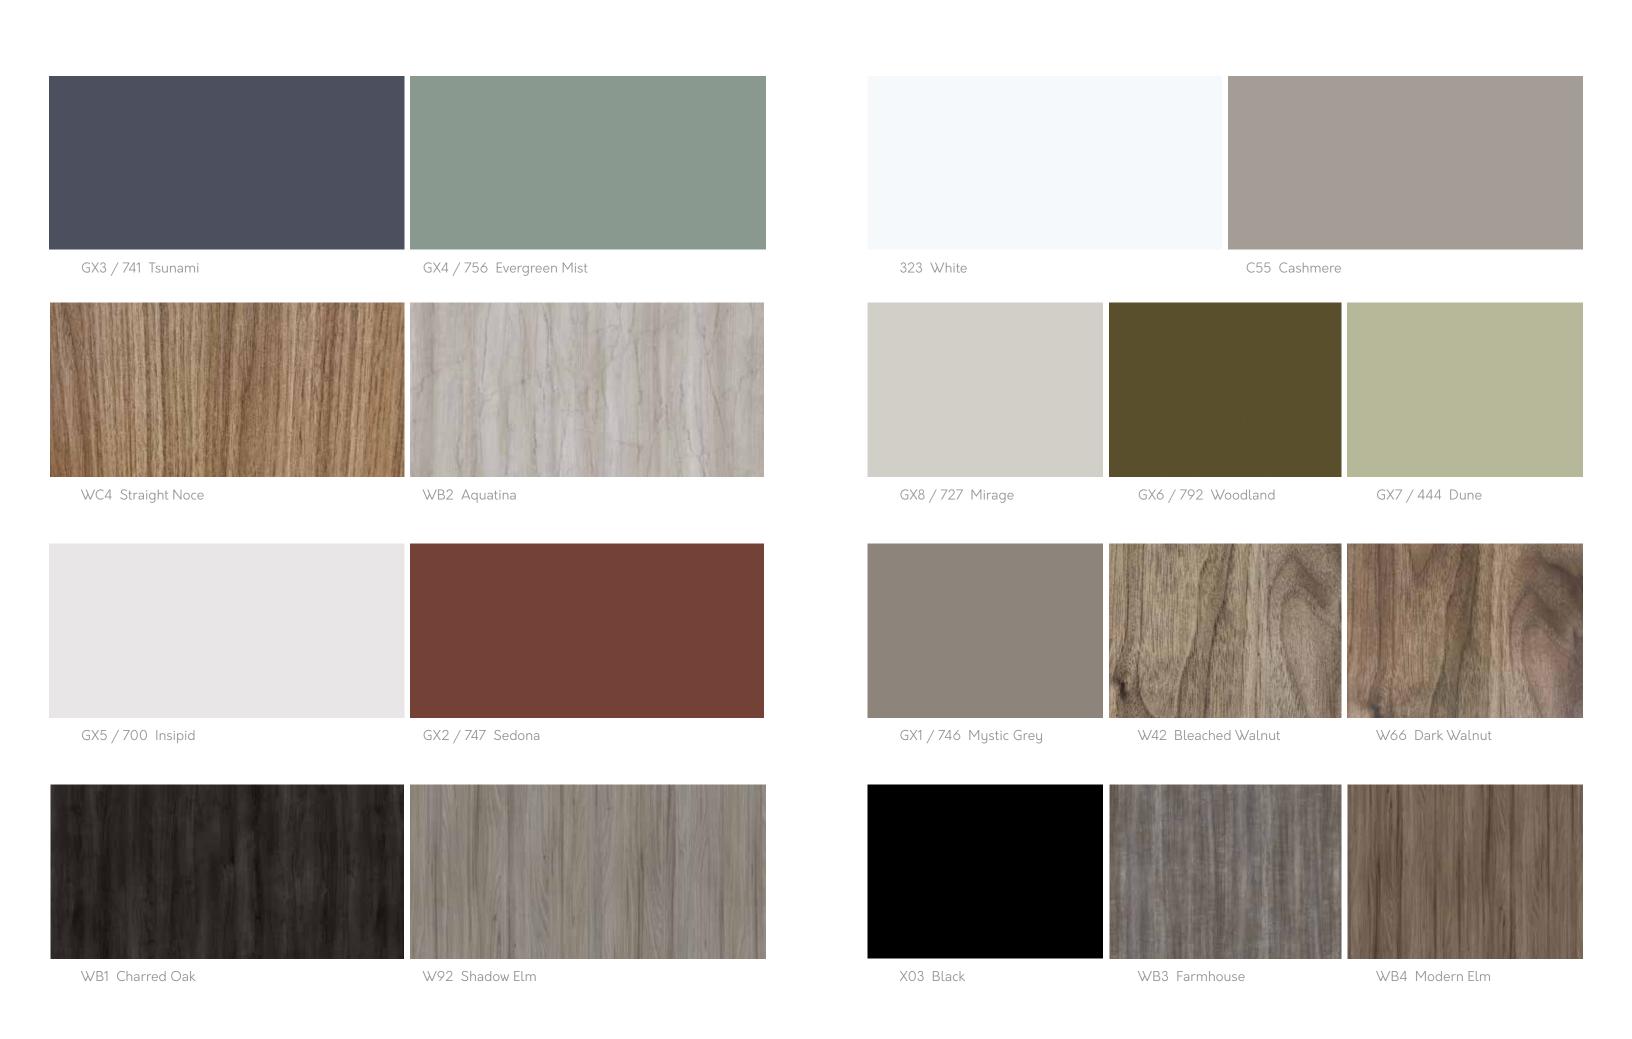

charm, inviting you to sit and stay awhile, featuring appealing colors and a soft texture.

Feel great about your design and manufacturing choice.

STEVENSWOOD® uses materials that are

100% recycled and recovered, or GRN+ non-added formaldehyde core materials.





### SOLASTA

COLLECTION BY STEVENSWOOD®



mirror mirror on the wall.

Solasta is the latest high-gloss finish that provides a futuristic, yet chic, finish option, and a new way to add both flair and durability to designs.

While some projects may call for dramatic high-gloss surfaces, the opportunity and benefit exist to combine Solasta with a realistic woodgrain from our Timber Collection or super matte from our Vanish Collection.

The collaborative design opportunities are endless so mix and match and let the fun begin.





### DELERE COLLECTION BY STEVENSWOOD®



Surfaces made to impress.

Delere is a write-on, wipe-off product that provides a custom and durable solution for collaboration and information sharing. Made in the USA, Delere is crafted with high-quality materials that ensure longevity.

This innovative product is perfect for conference rooms, classrooms, hospital rooms and more. With its versatile and practical design, Delere is available in a variety of colors, making it an ideal and aesthetic solution for any environment.







741 Tsunami



756 Evergreen Mist



746 Mystic Grey

#### Dura-Lam

COLLECTION BY STEVENSWOOD®



High Performance, High Impact TFL

The first ever high-performance resin system combined with state-of-the-art lamination provides a TFL that can be laminated to Plywood