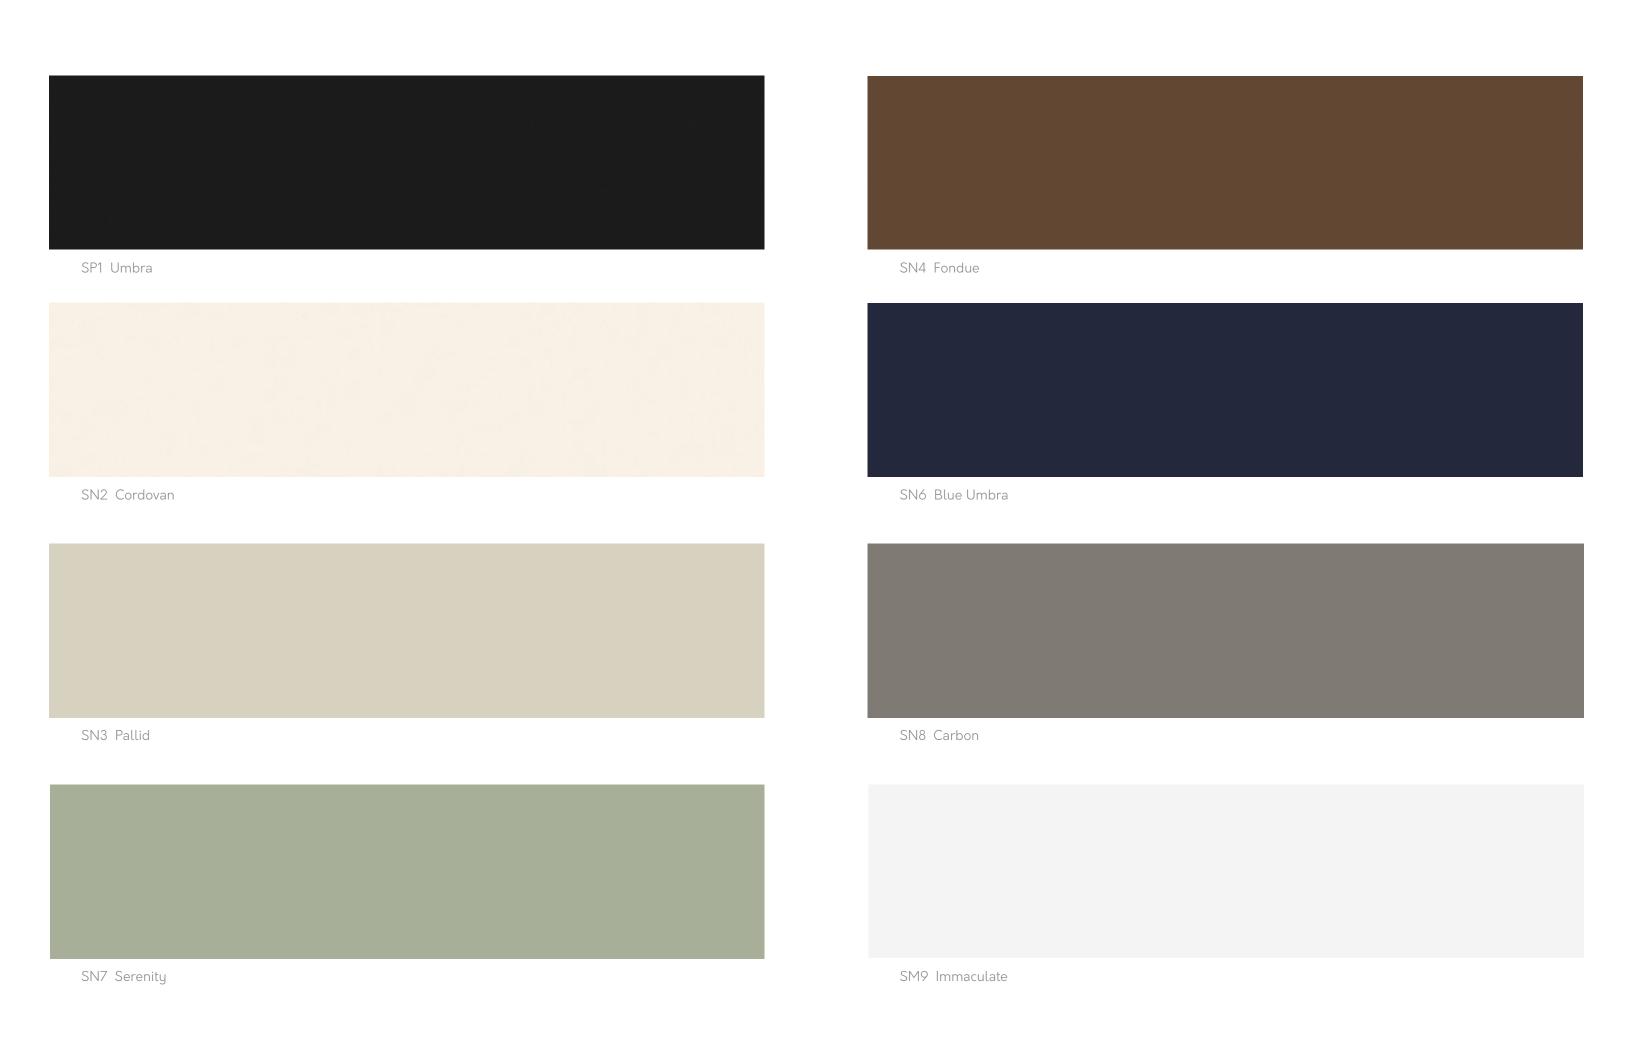

### DELERE COLLECTION BY STEVENSWOOD®

Surfaces made to impress.

Delere is a write-on, wipe-off product that provides a custom and durable solution for collaboration and information sharing. Made in the USA, Delere is crafted with high-quality materials that ensure longevity.

This innovative product is perfect for conference rooms, classrooms, hospital rooms and more. With its versatile and practical design, Delere is available in a variety of colors, making it an ideal and aesthetic solution for any environment.

741 Tsunami

756 Evergreen Mist

746 Mystic Grey