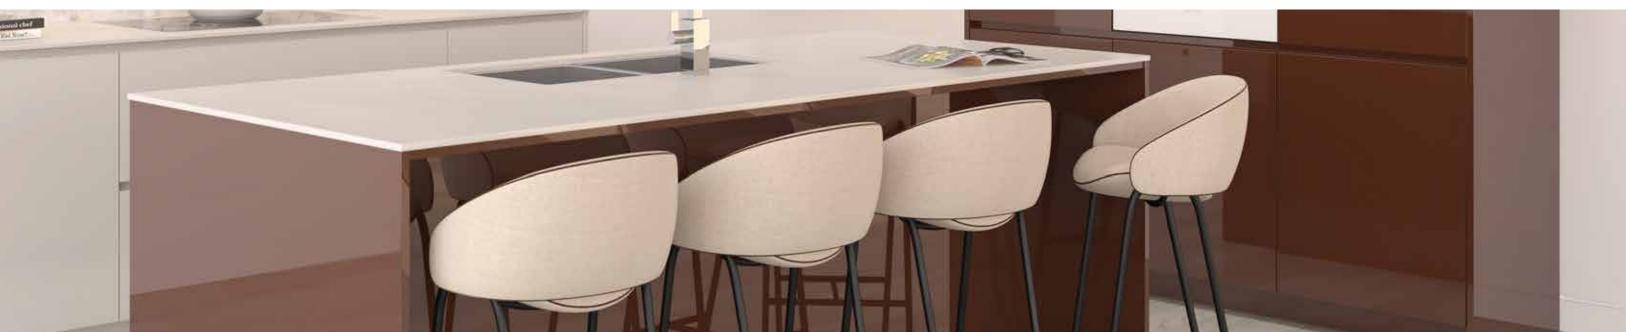

### SOLASTA

COLLECTION BY STEVENSWOOD®

mirror mirror on the wall.

Solasta is the latest high-gloss finish that provides a futuristic, yet chic, finish option, and a new way to add both flair and durability to designs.

While some projects may call for dramatic high-gloss surfaces, the opportunity and benefit exist to combine Solasta with a realistic woodgrain from our Timber Collection or super matte from our Vanish Collection.

The collaborative design opportunities are endless so mix and match and let the fun begin.