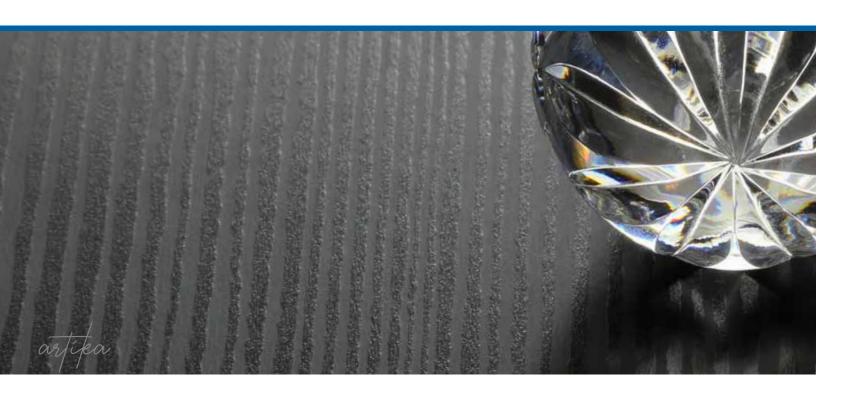

#### ARTIKA & RAIN

COLLECTION BY STEVENSWOOD®

The beauties of texture.

STEVENSWOOD's® Artika® & Rain® collection provides architects and designers with opportunities to bring interior design to the next level. Enhanced textures along with realistic and trendy patterns offer the perfect solution for the needs and lifestyles of today.

Feel great about your design and manufacturing choice.

STEVENSWOOD® uses materials that are

100% recycled and recovered, or GRN+ non-added formaldehyde core materials.