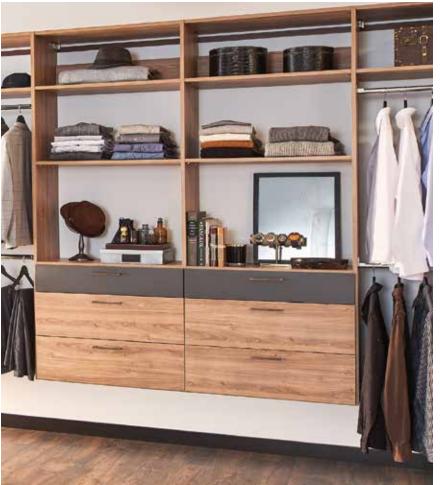

## timber COLLECTION BY STEVENSWOOD\*

### natural texture for today's modern design

The Timber collection provides the perfect design anchor for the realism and authenticity you've been seeking for today's design needs.

This modern and nature-inspired collection features classic and warm medium-wood tones with a sleek veneer texture which pair perfectly to create a natural, calming design for today's favorite, multi-functional living spaces.