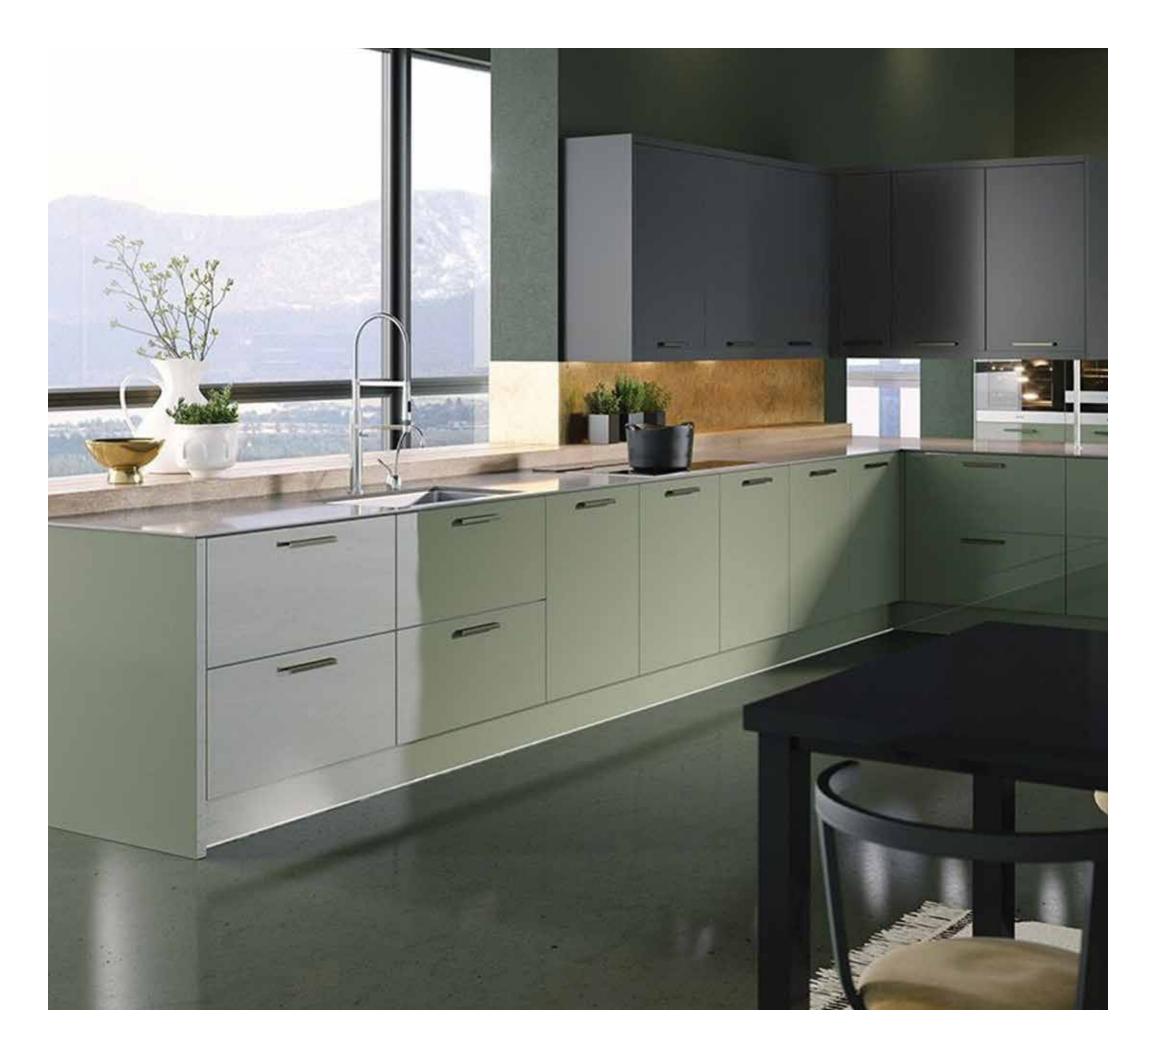

## Ashland COLLECTION BY STEVENSWOOD\*

welcome home.

The Ashland Collection strolls in with warmth and charm, inviting you to sit and stay awhile, featuring appealing colors and a soft texture.

Feel great about your design and manufacturing choice.

STEVENSWOOD® uses materials that are

100% recycled and recovered, or GRN+ non-added formaldehyde core materials.