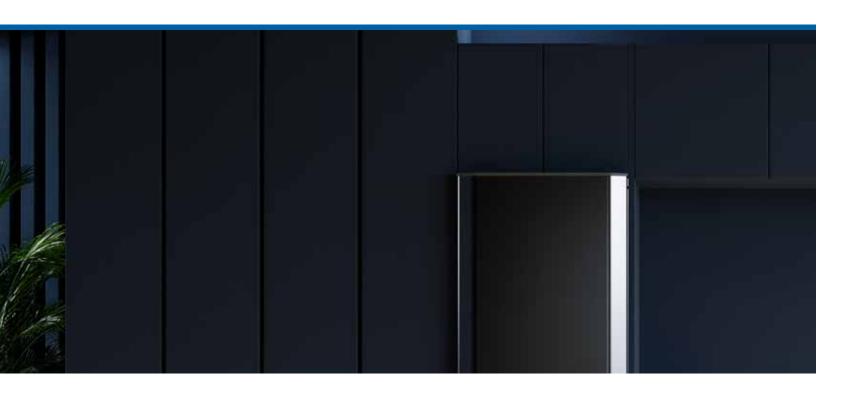

# Vanish Collection by Stevenswood\*

Surfaces designed to Stay clean.

The Vanish Collection is the ultimate Super-Matte, Anti-Fingerprint surface solution for all your design needs. Having greater impact resistance than high pressure laminate, Vanish is the perfect choice for kitchen environments and other high use areas.

Combine Vanish with a realistic woodgrain from our Timber Collection or high gloss from our Solasta Collection. The collaborative design opportunities are endless so mix and match and let the fun begin.

Made in the USA with the highest quality materials, Vanish is designed to withstand the toughest high-wear environments without sacrificing style or functionality.